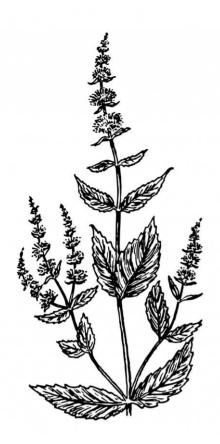

**SPEARMINT** 

Botanical Name: Mentha spicata

Common Name: Spearmint

Medicinal part: Leaves

**Description:** Spearmint, or spear mint (Mentha spicata) (also known as Mentha viridis) is a species of mint native to much of Europe and Asia (Middle East, Himalayas, China etc.), and naturalized in parts of northern and western Africa, North America, and South America, as well as various oceanic islands.