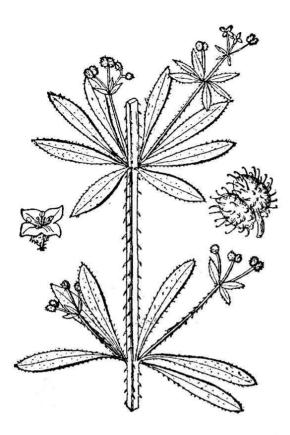

## **CLEAVERS**

Botanical Name: Galium aparine

**Common Name:** Clivers, goosegrass, catchweed, stickyweed, robin-run-the-hedge, sticky willy

Medicinal part: Aerial part

**Description:** Cleavers are annuals with creeping straggling stems which branch and grow along the ground and over other plants. They attach themselves with the small hooked hairs which grow out of the stems and leaves. The stems can reach up to three feet or longer, and are angular or square shaped.The leaves are simple, narrowly oblanceolate to linear, and borne in whorls of six to eight.